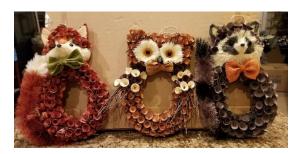

Set of three handcrafted, wood & natural fibers animal wreaths. \$120 value! . PRIZE MUST BE PICKED-UP IN PERSON; CANNOT BE SHIPPED.

Wildlife Rescue Ride-Along with California Wildlife Encounters. Winner of this prize and one guest will have the opportunity to witness and possibly help save wildlife needing rescue for a day.. Restrictions apply. \$400 value! . PRIZE MUST BE PICKED-UP IN PERSON; CANNOT BE SHIPPED.