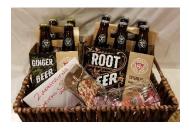

BJ's & theater. BJ's Brewhouse \$50 Gift Card and basket including 6 pack of BJs Root Beer, 4 pack of BJs Ginger Beer, Set of glasses & magnet along with voucher for two admissions to 2019/2020 Capital Stage production. \$145 value! PRIZE MUST BE PICKED-UP IN PERSON; CANNOT BE SHIPPED.