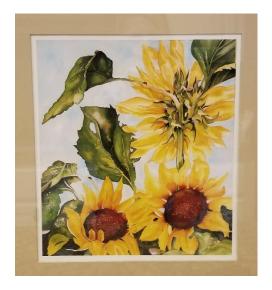

Blossoms & Bubbleez. \$150 Value! . PRIZE MUST BE PICKED-UP IN PERSON; CANNOT BE SHIPPED.

18"x18" matted & framed "Sunflowers & dadies" watercolor gliclee donated by artist Llana Shaver. \$138 value! You can see more of Llana's work at Gold Country Artists Gallery. . PRIZE MUST BE PICKED-UP IN PERSON; CANNOT BE SHIPPED.