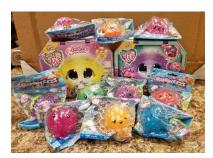

Blossoms & Bubbleez. \$150 Value! . PRIZE MUST BE PICKED-UP IN PERSON; CANNOT BE SHIPPED.

18"x18" matted & framed "Sunflowers & dadies" watercolor gliclee donated by artist Llana Shaver. \$138 value! You can see more of Llana's work at Gold Country Artists Gallery. . PRIZE MUST BE PICKED-UP IN PERSON; CANNOT BE SHIPPED.