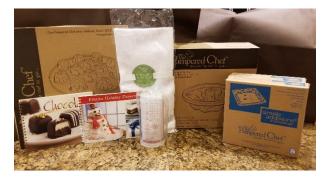

Pampered Chef Baker including two silicone baking pans, two cookbooks, measure-all cup, bamboo towel, and set of two matching serving plates. \$145 value. PRIZE MUST BE PICKED-UP IN PERSON; CANNOT BE SHIPPED.