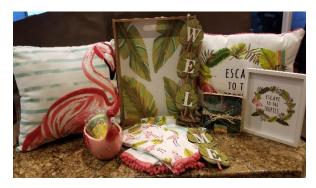

Escape to the Tropics Decor Basket. Includes two decorative pillows, wooden serving tray, Welcome sign, 3 hand towels, deco sign, ceramic Flamingo bowl, set of 4 leaf candles, & mini palm tree lights. \$255 value! . PRIZE MUST BE PICKED-UP IN PERSON; CANNOT BE SHIPPED.