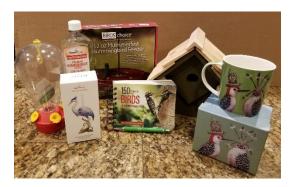

Wild Birds & Gardens basket. This prize includes One Bag of Premium, No-Waste Birdseed per month for 6 months, Heartwood handmade birdhouse, two hummingbird feeders & food, laminated bird book, mug with matching nest box, and Hallmark Keepsake ornament. Most items donated by Wild Birds & Gardens. \$335 value! PRIZE MUST BE PICKED-UP IN PERSON; CANNOT BE SHIPPED.