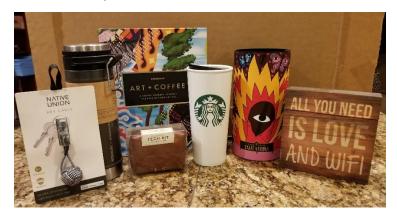

Starbucks Art & Techie basket. One lb. coffee beans, Key Cable, Techie kit, Art & Coffee book, insulated thermos, & tall ceramic cup with lid. \$167 value. PRIZE MUST BE PICKED-UP IN PERSON; CANNOT BE SHIPPED.