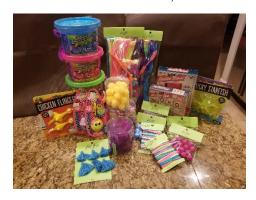

Four vouchers donated by Sacramento Ballet for their upcoming production of Homegrown, running March 26-29, 2020. \$176 Value!

Kid's Craft & Activity basket. \$162 worth of supplies and fun stuff to keep the kids busy! . PRIZE MUST BE PICKED-UP IN PERSON; CANNOT BE SHIPPED.