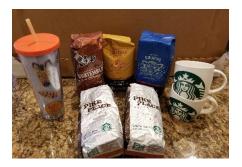

Starbucks Art & Techie basket. One lb. coffee beans, Key Cable, Techie kit, Art & Coffee book, insulated thermos, & tall ceramic cup with lid. \$167 value. PRIZE MUST BE PICKED-UP IN PERSON; CANNOT BE SHIPPED.

Detail kit and other goodies. Donated by Lasher Auto Group including Elk Grove Dodge Chrysler Jeep Ram, Subaru, Acura, Audi, & VW. \$147 Value! . PRIZE MUST BE PICKED-UP IN PERSON; CANNOT BE SHIPPED.

Starbucks 2 including 5 bags of Starbucks coffee beans, large plastic tumbler, and two large ceramic mugs. \$118 value! PRIZE MUST BE PICKED-UP IN PERSON; CANNOT BE SHIPPED.