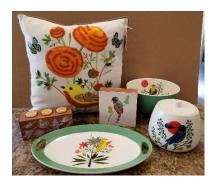

Blossoms & Bubbleez. \$150 Value! . PRIZE MUST BE PICKED-UP IN PERSON; CANNOT BE SHIPPED.

18"x18" matted & framed "Sunflowers & dadies" watercolor gliclee donated by artist Llana Shaver. \$138 value! You can see more of Llana's work at Gold Country Artists Gallery. . PRIZE MUST BE PICKED-UP IN PERSON; CANNOT BE SHIPPED.